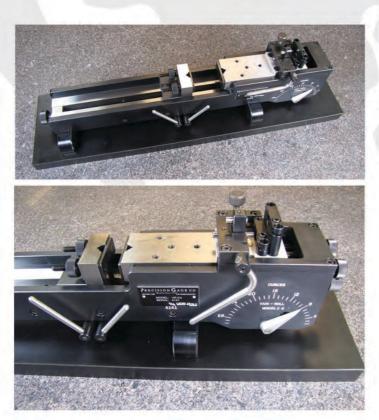

#### **Does your VARI-ROLL equipment look** like the photos to the right?

Your VARI-ROLL Gear Tester has provided you with years, if not decades of reliable service. However, like any piece of equipment that's started to show its age, it may have issues with accuracy and performance. As the manufacturer, Precision Gage Company can refurbish and calibrate your gear tester to get it back into like new condition.