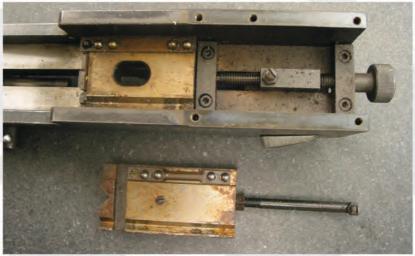

#### **Does your VARI-ROLL equipment look** like the photos to the right?

Your VARI-ROLL Gear Tester has provided you with years, if not decades of reliable service. However, like any piece of equipment that's started to show its age, it may have issues with accuracy and performance. As the manufacturer, Precision Gage Company can refurbish and calibrate your gear tester to get it back into like new condition.