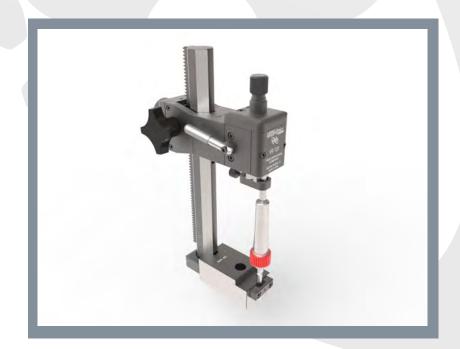

Precise and convenient testing of pinions up to 6"/152mm diameter location on interchangeable male or female centers will be achieved by the Vertical Center Attachment.

The head stock vertical movement is provided by a pre-loaded rack and pinion gear adjustment system. The upper center has an adjustable spring load with retraction in a preloaded ball bearing slide to provde low friction positioning and superior accuracy.

.0001"/inch or .00005"/inch inline and axial alignment or vertical centers and headstock vee are available.

Male or female centers, bull nose centers and special locators are available in steel or carbide. Vertical Center Attachments are equipped with a set of steel male 60-degree Style #1 full centers.