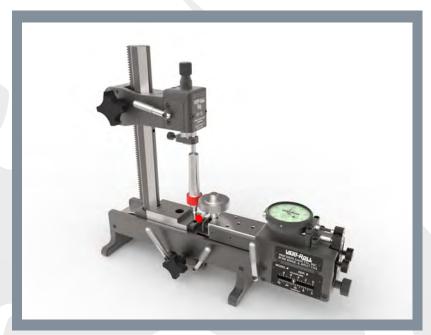

Precise and convenient testing of pinions up to 6"/152mm diameter location on interchangeable male or female centers will be achieved by the Vertical Center Attachment.

The head stock vertical movement is provided by a pre-loaded rack and pinion gear adjustment system. The upper center has an adjustable spring load with retraction in a preloaded ball bearing slide to provde low friction positioning and superior accuracy.

.0001"/inch or .00005"/inch inline and axial alignment or vertical centers and headstock vee are available.

Male or female centers, bull nose centers and special locators are available in steel or carbide. Vertical Center Attachments are equipped with a set of steel male 60-degree Style #1 full centers.

## + SPECIFICATIONS

Models available are:

VR-120 - 8"/203mm between vertical centers capacity

VR-121 - 12"/305mm between vertical centers capacity.

- "Quality Since 1948" -

Phone: (630) 655-2121 Fax: (630) 655-3073 sales@precisiongageco.com