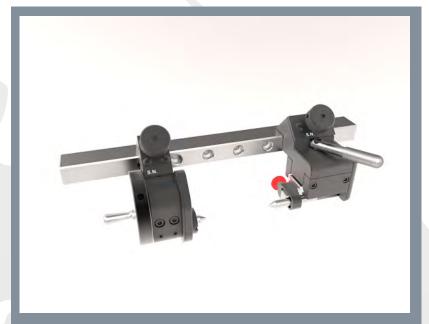

Adapter mounts worms and master worms in the horizontal plane quickly and easily when mounted on the VR-210. Adjustable spring-loaded retractable ball bearing movement with interchangeable centers simplifies mounting parts, providing smooth, precise gaging. Integral drive wheel and rotating collar simplifies turning worm arbor between male/female centers.