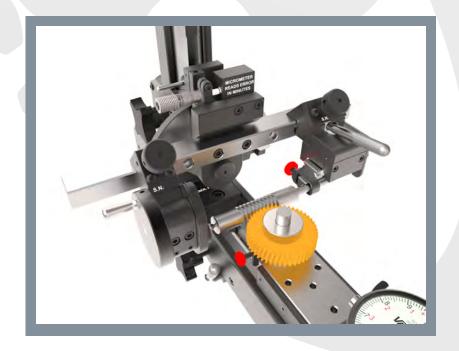

## **VR-2050 Indicator Adapter**

Check throat location at throated worm gears accurately to within 0.001" with easy-to-use indicator adapter. Mounts on VR-210 and reflects vertical movement from a set height.