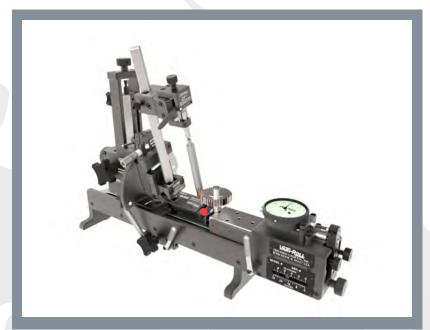

Makes easy work of gaging helical pinion gears and worms on male or female centers using spur master gears. The interchangeable centers with adjustable spring-loaded retractable ball bearing movement simplifies mounting parts and provides smooth precise gaging. The Universal bracket permit vertical mounting on the VR-210 for helical pinion gears or horizontal mounting for worms.

## + SPECIFICATIONS

Maximum center distance:

VR-210 w/ VR-G2...... 2-1/4" / 57mm VR-210 w/ VR-G4...... 6" / 152mm

Maximum diameter capacity of part gear......4" / 102mm

Maximum length between centers.... 8" / 203mm