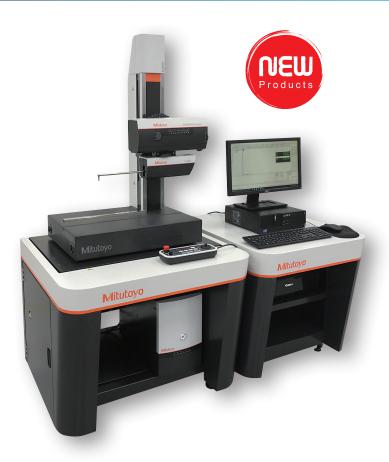

# Mitutoyo's NEW Avant Series FORMTRACER

#### **Contour Measuring System**

Introductory Offer—Now through November 30, 2020

- Best in class "High Speed" driving drastically reduces measurement time.
- Formtracepak Version 6.0 (Windows 10 compatible) offers contour tolerancing as a standard feature, and real-time radius measurement display.
- Capable of dual-sided measurement for effective diameter calculations for screw threads.

### The measurement of large workpieces has been improved with the built-in drive tilt mechanism\*

During measurement of a large object, an incline fixture tilts the drive unit to make the approach of the measured point on the object easier to obtain without sacrificing accuracy.