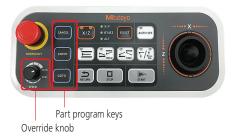

### Newly redesigned remote control box increases ease of use with additionally added functions

The speed override knob allows real-time control over the moving speed for convenient fine positioning. The additional part program keys support the creation of measurement part programs such as CNC movement, CNC measurement and start commands by manual operation.